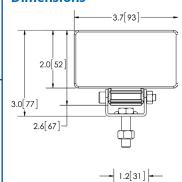

fer the latest technology and very brightest white light for your application. The EW2019 Series flood beam patterns provide extremely high light intensity despite their small size. With three shapes to choose from, these high-voltage LED models offer a long and maintenance free life expectancy coupled with extremely low amp draw.

#### **Models**

| PART NO. | VOLTAGE          | AMPS | LUMENS | LUMENS | TYPE  |
|----------|------------------|------|--------|--------|-------|
| EW2019   | 12-24            | 0.4  | 600    | 550    | Flood |
| EW2019-P | Package in pairs |      |        |        |       |

#### **Features and Benefits**

- Seven 3-watt LEDs
- 12-80 VDC
- Compact design
- Aluminum heatsink housing
- Polycarbonate lens
- Zinc plated steel mounting bracket

### **Dimensions**





### **Beam Pattern**



+44 (0)113 237 5340 | sales@eccogroup.com