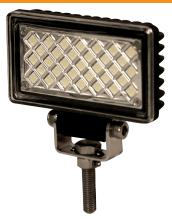

# **EW2019 SERIES**Rectangular LED

These compact worklamps offer the latest technology and very brightest white light for your application. The EW2019 Series flood beam patterns provide extremely high light intensity despite their small size. With three shapes to choose from, these high-voltage LED models offer a long and maintenance free life expectancy coupled with extremely low amp draw.