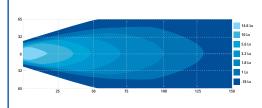

and very brightest white light for your application. The EW2019 Series flood beam patterns provide extremely high light intensity despite their small size. With three shapes to choose from, these high-voltage LED models offer a long and maintenance free life expectancy coupled with extremely low amp draw.

#### **Models**

| PART NO. | VOLTAGE          | AMPS | LUMENS | LUMENS | TYPE  |
|----------|------------------|------|--------|--------|-------|
| EW2019   | 12-24            | 0.4  | 600    | 550    | Flood |
| EW2019-P | Package in pairs |      |        |        |       |

#### **Features and Benefits**

- Seven 3-watt LEDs
- 12-80 VDC
- Compact design
- Aluminum heatsink housing
- Polycarbonate lens
- Zinc plated steel mounting bracket

### **Dimensions**





### **Beam Pattern**



+44 (0)113 237 5340 | sales@eccogroup.com