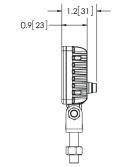

r the latest technology and very brightest white light for your application. The EW2019 Series flood beam patterns provide extremely high light intensity despite their small size. With three shapes to choose from, these high-voltage LED models offer a long and maintenance free life expectancy coupled with extremely low amp draw.

#### **Models**

| PART NO. | VOLTAGE          | AMPS | LUMENS | LUMENS | TYPE  |
|----------|------------------|------|--------|--------|-------|
| EW2019   | 12-24            | 0.4  | 600    | 550    | Flood |
| EW2019-P | Package in pairs |      |        |        |       |

#### **Features and Benefits**

- Seven 3-watt LEDs
- 12-80 VDC
- Compact design
- Aluminum heatsink housing
- Polycarbonate lens
- Zinc plated steel mounting bracket

### **Dimensions**





### **Beam Pattern**



+44 (0)113 237 5340 | sales@eccogroup.com